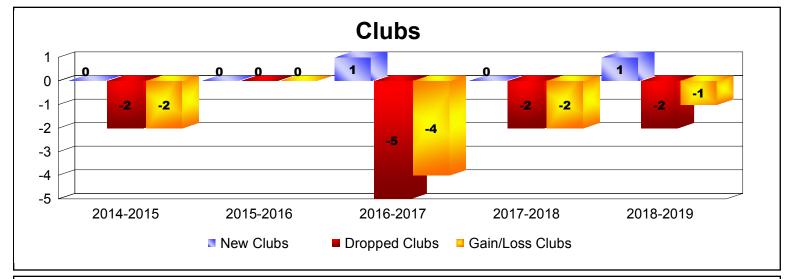

District 201N3 As of June 2019 Cumulative

| Year      | New<br>Clubs | Dropped<br>Clubs | Gain/<br>Loss<br>Clubs | New<br>Members | Charter<br>Members | Reinstate<br>Members | Transfer<br>Members | Total<br>Member<br>Added | Total<br>Members<br>Dropped | Gain/<br>Loss<br>Members |
|-----------|--------------|------------------|------------------------|----------------|--------------------|----------------------|---------------------|--------------------------|-----------------------------|--------------------------|
| 2014-2015 | 0            | -2               | -2                     | 112            | 5                  | 4                    | 23                  | 144                      | -219                        | -75                      |
| 2015-2016 | 0            | 0                | 0                      | 116            | 1                  | 10                   | 17                  | 144                      | -176                        | -32                      |
| 2016-2017 | 1            | -5               | -4                     | 123            | 50                 | 11                   | 47                  | 231                      | -288                        | -57                      |
| 2017-2018 | 0            | -2               | -2                     | 152            | 9                  | 8                    | 18                  | 187                      | -226                        | -39                      |
| 2018-2019 | 1            | -2               | -1                     | 139            | 24                 | 5                    | 25                  | 193                      | -208                        | -15                      |
| Average   | 0            | -2               | -2                     | 128            | 18                 | 8                    | 26                  | 180                      | -223                        | -44                      |