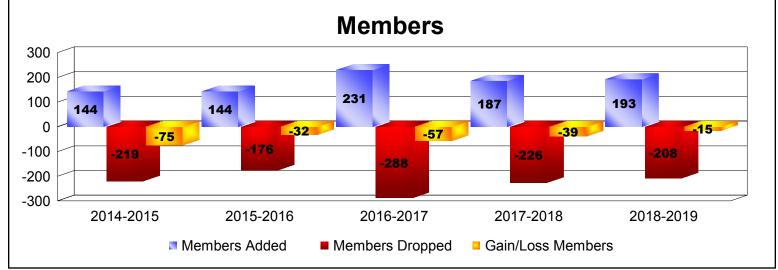

District 201N3 As of June 2019 Cumulative

| Year      | New<br>Clubs | Dropped<br>Clubs | Gain/<br>Loss<br>Clubs | New<br>Members | Charter<br>Members | Reinstate<br>Members | Transfer<br>Members | Total<br>Member<br>Added | Total<br>Members<br>Dropped | Gain/<br>Loss<br>Members |
|-----------|--------------|------------------|------------------------|----------------|--------------------|----------------------|---------------------|--------------------------|-----------------------------|--------------------------|
| 2014-2015 | 0            | -2               | -2                     | 112            | 5                  | 4                    | 23                  | 144                      | -219                        | -75                      |
| 2015-2016 | 0            | 0                | 0                      | 116            | 1                  | 10                   | 17                  | 144                      | -176                        | -32                      |
| 2016-2017 | 1            | -5               | -4                     | 123            | 50                 | 11                   | 47                  | 231                      | -288                        | -57                      |
| 2017-2018 | 0            | -2               | -2                     | 152            | 9                  | 8                    | 18                  | 187                      | -226                        | -39                      |
| 2018-2019 | 1            | -2               | -1                     | 139            | 24                 | 5                    | 25                  | 193                      | -208                        | -15                      |
| Average   | 0            | -2               | -2                     | 128            | 18                 | 8                    | 26                  | 180                      | -223                        | -44                      |